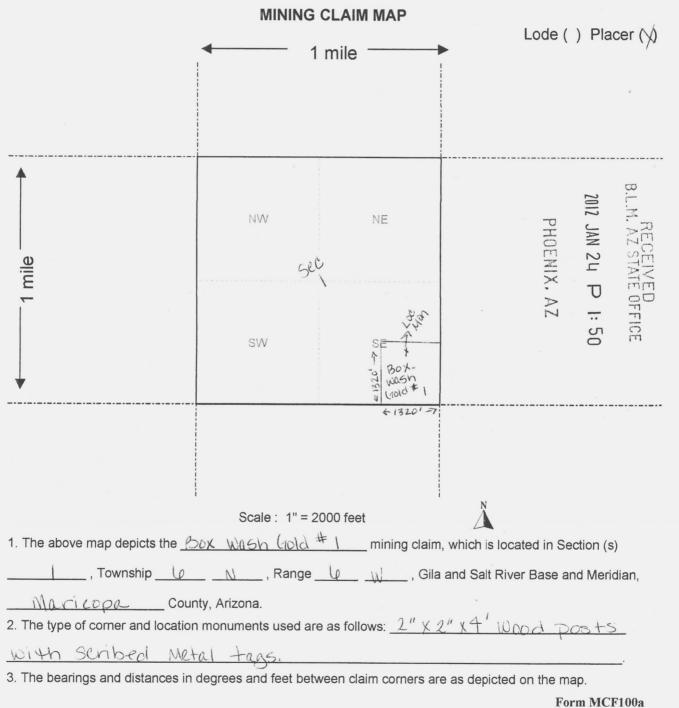

AMC402301, 403510, 412733, 413527, 413784, 405339, 390151 GOLD PASS #8, TRES AMIGOS #1, MARTIN PEAK #6, BOX WASH GOLD #4, GOLD RUSH #4, TRAVIS, RIMROCK GOLD