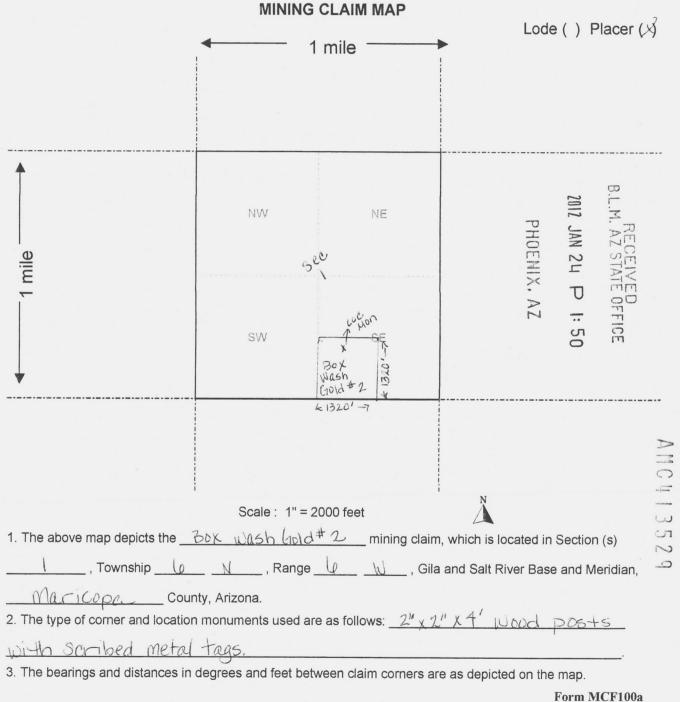

AMC # 413529 Box Wash Gold #2

Exempt per ARS 11-1134 A6

In WITNESS WHEREOF, the said first party has signed and sealed these presents the day and year first above written.

Signed, sealed and delivered:

Steve Karolvi