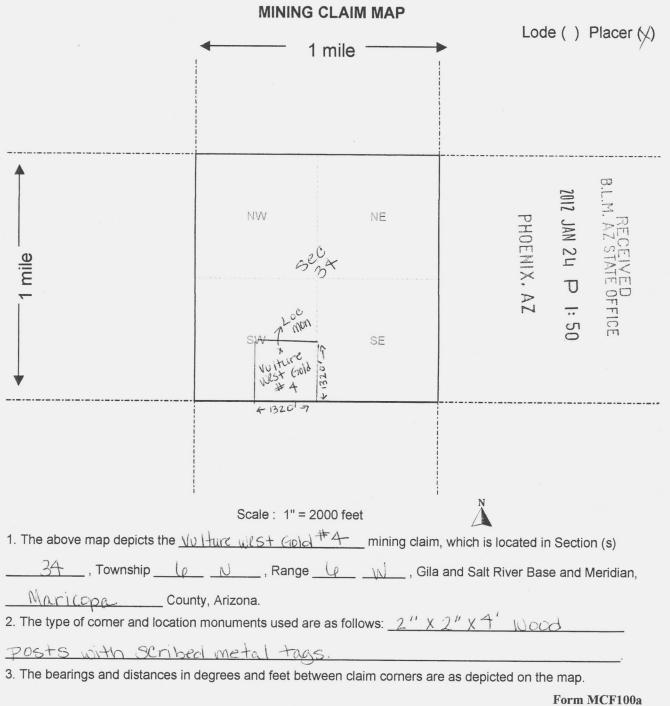

### NOTICE

•

SHELDON WOLF BRIAN DICKEY 1015 SWAN HILL DR. BIG FORK, MT 59911-6316

This Notice Affects Those Claims Shown in the Block Below

MERICA

AMC413531 VULTURE WEST GOLD #4

Refund Authorized

You will be receiving a refund from the Bureau of Land Management Arizona State Office for the following reason:

Maintenance fee paid late (received February 12, 2014) on a claim that had been closed by law as of September 1, 2013.

The refund has been authorized and you should receive a check in approximately 6 to 8 weeks.