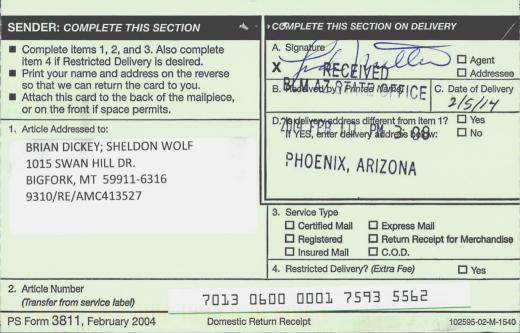

JAN 2 9 2014

In Reply Refer To: 3800 (9310) RE AMC413527

CERTIFIED MAIL - RETURN RECEIPT REQUESTED No. 7013 0600 0001 7593 5562

DECISION

:

:

:

BRIAN DICKEY; SHELDON WOLF 1015 SWAN HILL DR. BIGFORK, MT 59911-6316