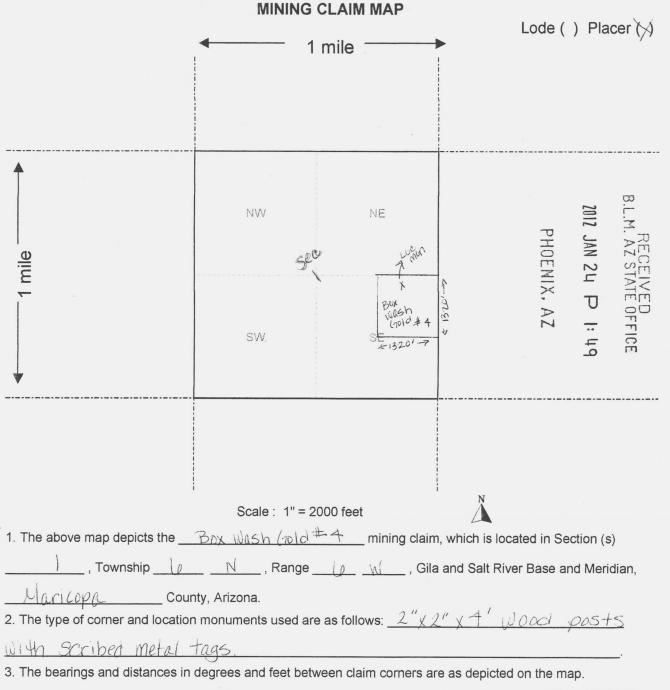

AMC402301, 403510, 412733, 413527, 413784, 405339, 390151 GOLD PASS #8, TRES AMIGOS #1, MARTIN PEAK #6, BOX WASH GOLD #4, GOLD RUSH #4, TRAVIS, RIMROCK GOLD