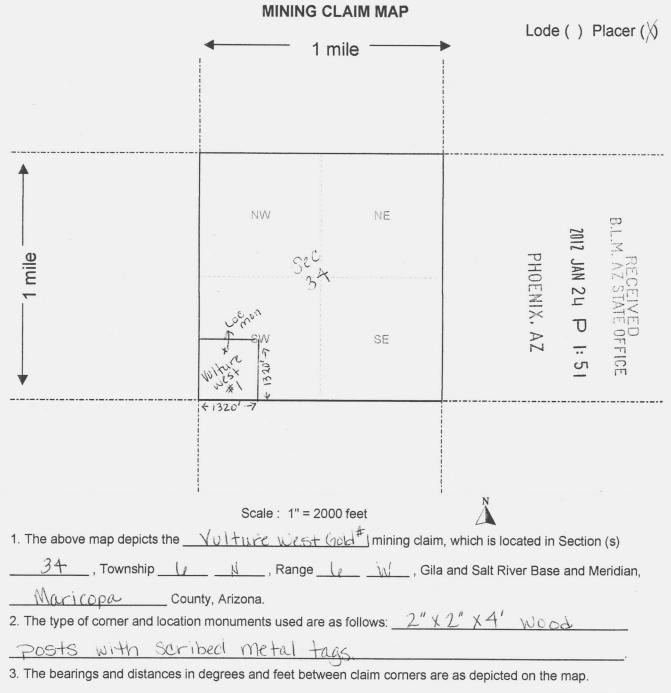

### DECISION

:

:

:

VERONICA FLORES; JOHN SILVA 8318 MCCONNELL AVE. WESTCHESTER, CA 90045-2722

.

This decision affects those claims shown in the block below.

AMC413532 VULTURE WEST GOLD #3

### DECISION

:

JAMES PEYTON; RON SCHAFER; STERLING SHILLITO 20525 N. ANCON AVE. MARICOPA, AZ 85139-8747

This decision affects those claims shown in the block below.

AMC413534, AMC414237 VULTURE WEST GOLD #1, GOLDEN CROWN #4