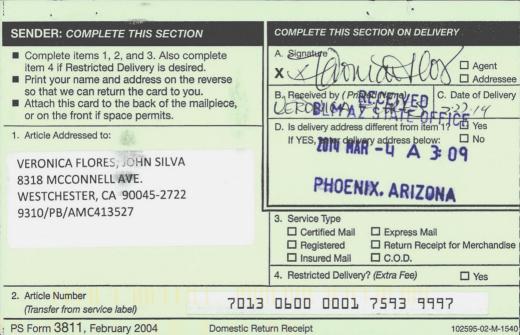

### CERTIFIED MAIL - RETURN RECEIPT REQUESTED No. 7013 0600 0001 7593 9997

### DECISION

:

:

:

VERONICA FLORES; JOHN SILVA 8318 MCCONNELL AVE. WESTCHESTER, CA 90045-2722

.

This decision affects those claims shown in the block below.

AMC413532 VULTURE WEST GOLD #3