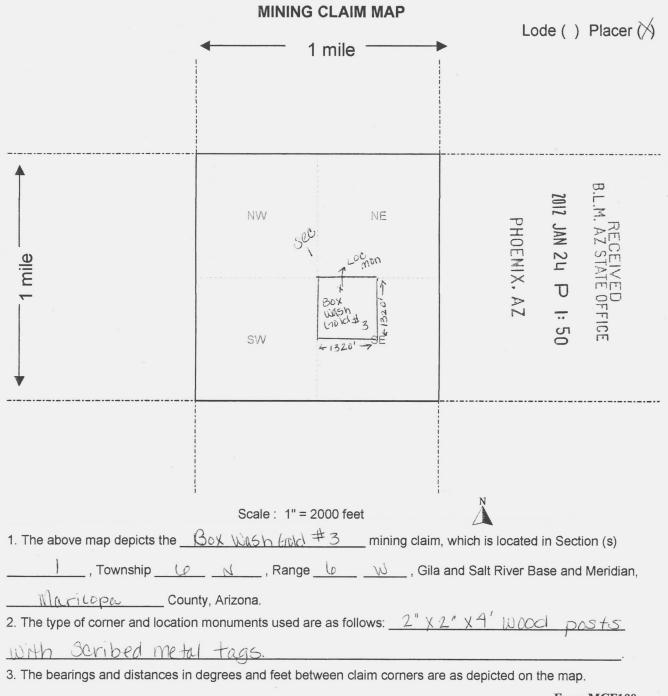

### DECISION

:

:

JULIE and ROBERT BEECK 30854 W. WELDON AVE. BUCKEYE, AZ 85396-6729

This decision affects those claims shown in the block below.

AMC413528 BOX WASH GOLD #3