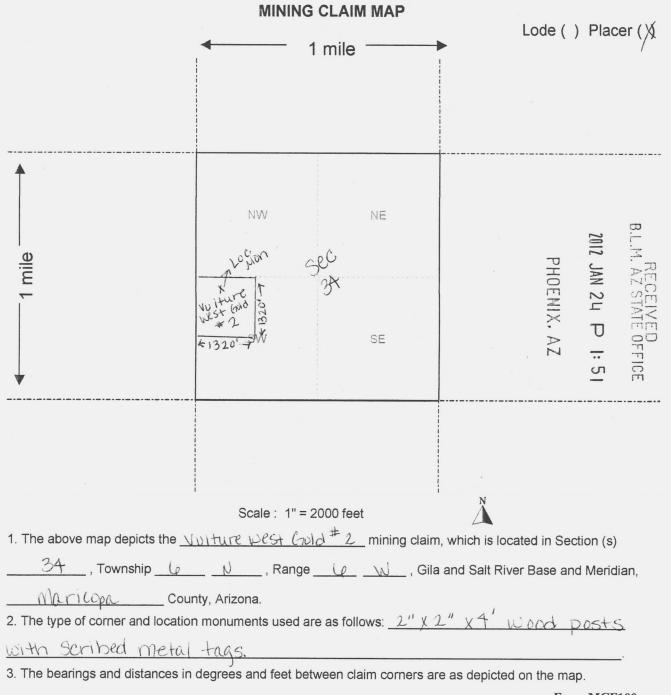

### DECISION

CAPRITTA DALE; CLARK JEN 11843 N 51ST DR GLENDALE, AZ 85304-1970 This decision affects those claims shown

ENTERED INTO COMPU

in the block below:

AMC413533 VULTURE WEST GOLD #2

### MINING CLAIMS DECLARED FORFEITED

The mining claims listed above have been declared forfeited for failure to file the required maintenance fee payment or small miner's maintenance fee waiver (waiver).