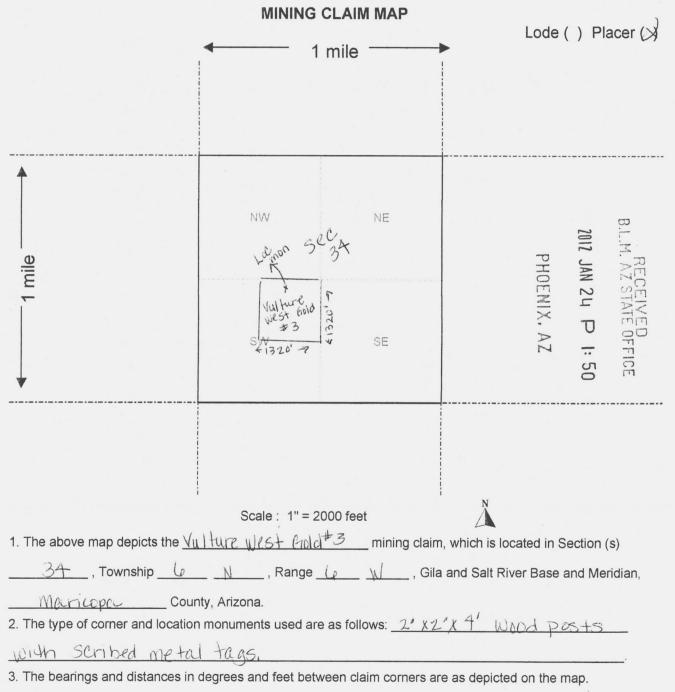

### DECISION

:

:

:

VERONICA FLORES; JOHN SILVA 8318 MCCONNELL AVE. WESTCHESTER, CA 90045-2722

.

This decision affects those claims shown in the block below.

AMC413532 VULTURE WEST GOLD #3

### MINING CLAIMS DECLARED FORFEIT

The mining claims listed above have been declared forfeit as of September 1, 2013, for failure to timely file the required maintenance fee payment or small miner's maintenance fee waiver (waiver).